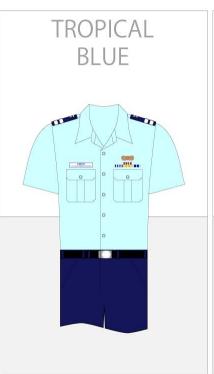

### UNIFORMS OF THE DAY

Authorized Combination Cap covers:

Office insignia: Sleeve lace & shoulder

boards on light blue shirt

Shirt: CG light blue shirt short or long sleeve

Undershirt: White v-neck

(optional for women)

Belt: Black web belt, silver belt

tip & silver buckle

Trousers: CG Trousers, Dress or

CG Skirt, Dress\*

Footwear: Oxfords, pumps\*, or flats\*

shined or optional

synthetic

\* optional for women

Socks/Hosiery:

Socks are worn with oxfords, hosiery with pumps or flats.

Authorized Combination Cap covers:

Office insignia: Sleeve lace & shoulder

boards on light blue shirt

Shirt: CG light blue shirt short or long sleeve

Undershirt: White v-neck

(optional for women)

Belt: Black web belt, silver belt

tip & silver buckle

Trousers: CG Trousers, Dress or

CG Skirt, Dress\*

Footwear: Oxfords, pumps\*, or flats\*

shined or optional