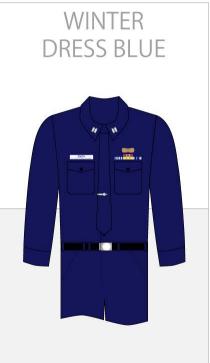

0

0

0

0

Authorized Combination Cap covers: or Garrison Cap

Office insignia: Collar insignia

Shirt: Winter Dress Blue shirt

(CPO shirt)

Undershirt: White v-neck

(optional for women)

Belt: Black web belt, silver belt

tip & silver buckle

Trousers: CG Trousers, Dress or

CG Skirt, Dress\*

Footwear: Oxfords, pumps\*, or flats\*

shined or optional synthetic

\* optional for women

Name tag, ribbons & devices

Tie:

CG Four-in-hand for men & women

Outwear:

Windbreaker, trench coat Foul Weather Parka (limited)

Socks/Hosiery:

Socks are worn with oxfords, hosiery with pumps or flats.