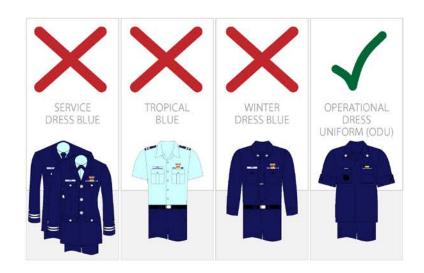

SERVICE DRESS BLUE

Jacket: Service Dress Blue

jacket

Name tag, ribbons & devices

Tie:

Men: CG Four-in-hand Women: Blue tab tie

Outwear:

Windbreaker, trench coat NNN

## TROPICAL BLUE