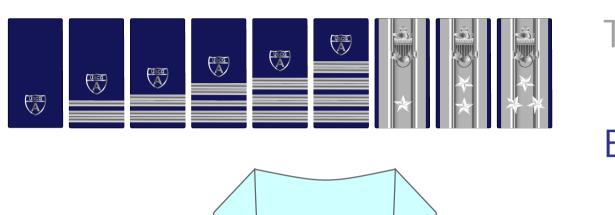

Outwear:

Windbreaker, trench coat NNN

Socks/Hosiery:

Socks are worn with oxfords, hosiery with pumps or flats.

Office insignia: Enhanced

**Shoulder Boards** 

Shirt: Short sleeve CG light

blue shirt