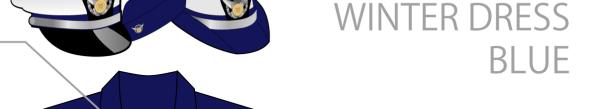

0

0

0

0

Authorized Combination Cap covers: or Garrison Cap

Office insignia: Collar insignia

Shirt: Winter Dress Blue shirt

(CPO shirt)

Undershirt: White v-neck

(optional for women)

Belt: Black web belt, silver belt

tip & silver buckle

Trousers: CG Trousers, Dress or

CG Skirt, Dress\*

Footwear: Oxfords, pumps\*, or flats\*

shined or optional synthetic

\* optional for women

Name tag, ribbons & devices

Tie:

CG Four-in-hand for men & women

Outwear:

Windbreaker, trench coat Foul Weather Parka (limited)

Socks/Hosiery:

Socks are worn with oxfords, hosiery with pumps or flats.