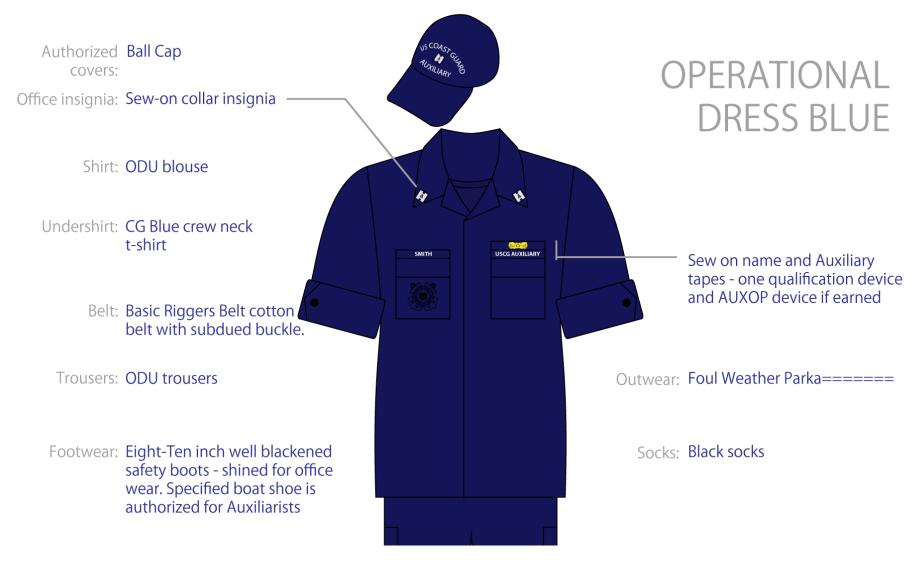

ribbons & devices

Outwear: Windbreaker, trench coat

Foul Weather Parka (limited)

Socks/Hosiery: Socks are worn with oxfords,

hosiery with pumps or flats.



SMITH U.S. COAST GUARD AUXILIARY

0

0

0

0

Authorized Combination Cap covers: or Garrison Cap

Office insignia: Collar insignia

Shirt: Winter Dress Blue shirt

(CPO shirt)

Undershirt: White v-neck

(optional for women)

Belt: Black web belt, silver belt

tip & silver buckle

Trousers: CG Trousers, Dress or

CG Skirt, Dress\*

Footwear: Oxfords, pumps\*, or flats\*

shined or optional synthetic

\* optional for women



Name tag, ribbons & devices

Tie:

CG Four-in-hand for men & women

Outwear:

Windbreaker, trench coat Foul Weather Parka (limited)

Socks/Hosiery:

Socks are worn with oxfords, hosiery with pumps or flats.







# LIKELY FIRST UNIFORMS





### BLUE BLAZER OUTFIT





VESSEL EXAMINER POLO

## OPERATIONAL POLO





















Commander

Assistant

District



Commander

District

Staff Officer





District Captain





National



USCO A

Member







#### **Appointed**

Flotilla Staff Officer













District











National staff



Assistant







Director

Division Chief

Coast Guard unit coordinators

Auxiliary Unit Coordinator (AUC)

Branch Chief

Auxiliary Sector Coordinator (ASC)





## TROPICAL BLUE







### GARRISON CAP









## COMBINATION CAP





### **ODU BALL CAP**