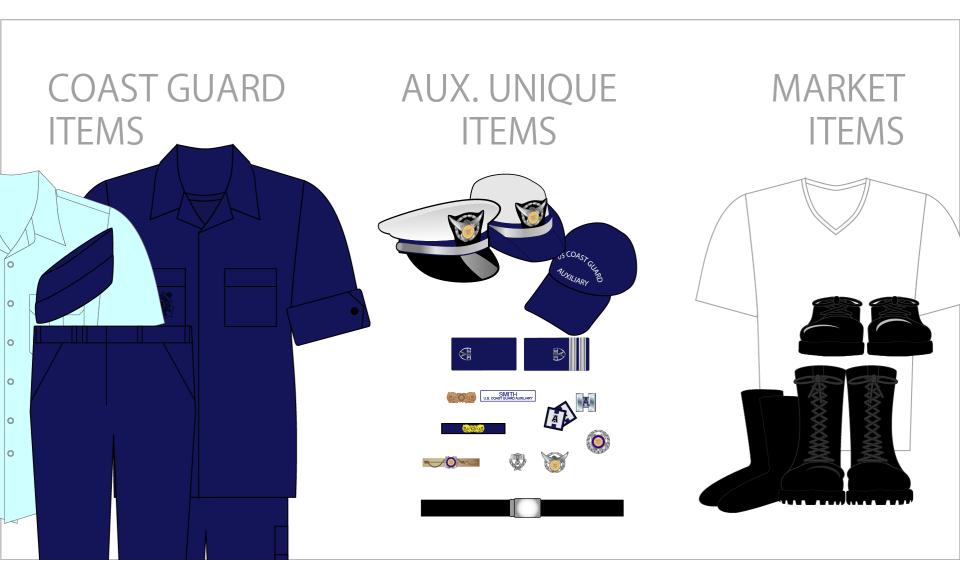

vices

Tie:

CG Four-in-hand for men & women

Outwear:

Windbreaker, trench coat Foul Weather Parka (limited)

Socks/Hosiery:

Socks are worn with oxfords, hosiery with pumps or flats.







# LIKELY FIRST UNIFORMS





### BLUE BLAZER OUTFIT





VESSEL EXAMINER POLO

## OPERATIONAL POLO





















Commander

Assistant

District



Commander

District

Staff Officer





District Captain





National



USCO A

Member







#### **Appointed**

Flotilla Staff Officer













District











National staff



Assistant







Director

Division Chief

Coast Guard unit coordinators

Auxiliary Unit Coordinator (AUC)

Branch Chief

Auxiliary Sector Coordinator (ASC)





## TROPICAL BLUE







### GARRISON CAP









## COMBINATION CAP





### **ODU BALL CAP**