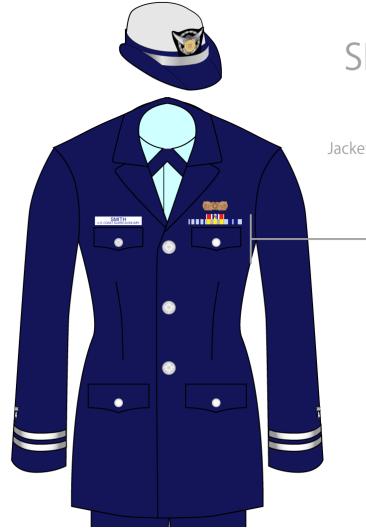

SERVICE DRESS BLUE

Jacket: Service Dress Blue

jacket

Name tag, ribbons & devices

Tie:

Men: CG Four-in-hand Women: Blue tab tie

Outwear:

Windbreaker, trench coat NNN

synthetic

\* optional for women

SERVICE DRESS BLUE

Jacket: Service Dress Blue

jacket

Name tag, ribbons & devices

Tie:

Men: CG Four-in-hand Women: Blue tab tie