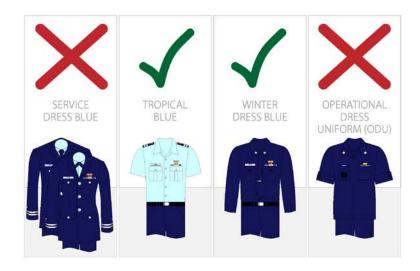

synthetic

\* optional for women



Name tag, ribbons & devices

Tie:

CG Four-in-hand for men & women

Outwear:

Windbreaker, trench coat Foul Weather Parka (limited)

Socks/Hosiery:

Socks are worn with oxfords, hosiery with pumps or flats.







# LIKELY FIRST UNIFORMS





### BLUE BLAZER OUTFIT





VESSEL EXAMINER POLO

## OPERATIONAL POLO





















Commander

Assistant

District



Commander

District

Staff Officer





District Captain





National



USCO A

Member







#### **Appointed**

Flotilla Staff Officer













District











National staff



Assistant







Director

Division Chief

Coast Guard unit coordinators

Auxiliary Unit Coordinator (AUC)

Branch Chief

Auxiliary Sector Coordinator (ASC)





## TROPICAL BLUE







### GARRISON CAP









## COMBINATION CAP





### **ODU BALL CAP**