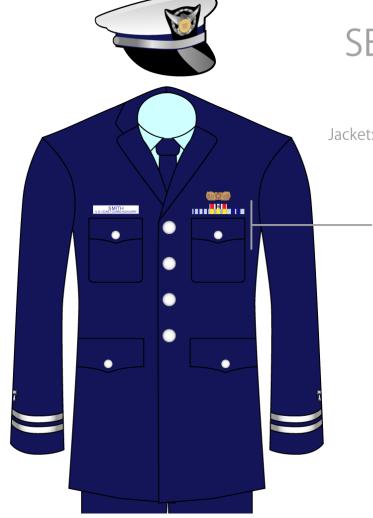

SERVICE DRESS BLUE

Jacket: Service Dress Blue

jacket

Name tag, ribbons & devices

Tie:

Men: CG Four-in-hand Women: Blue tab tie

Outwear:

Windbreaker, trench coat NNN

synthetic

\* optional for women

SERVICE DRESS BLUE

Jacket: Service Dress Blue

jacket

Name tag, ribbons & devices

Tie:

Men: CG Four-in-hand Women: Blue tab tie