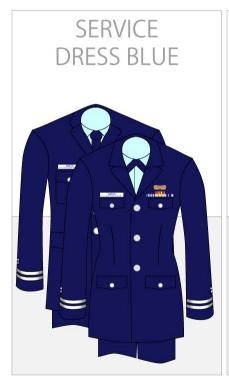

SERVICE DRESS BLUE

Jacket: Service Dress Blue

jacket

Name tag, ribbons & devices

Tie:

Men: CG Four-in-hand Women: Blue tab tie

Outwear:

Windbreaker, trench coat NNN

Socks/Hosiery:

Socks are worn with oxfords, hosiery with pumps or flats.

Authorized Combination Cap covers:

Office insignia: Sleeve lace & shoulder

boards on light blue shirt

Shirt: CG light blue shirt short or long sleeve

Undershirt: White v-neck

(optional for women)

Belt: Black web belt, silver belt

tip & silver buckle

Trousers: CG Trousers, Dress or

CG Skirt, Dress\*

Footwear: Oxfords, pumps\*, or flats\*

shined or optional

synthetic

\* optional for women

SERVICE DRESS BLUE

Jacket: Service Dress Blue

jacket

Name tag, ribbons & devices

Tie:

Men: CG Four-in-hand Women: Blue tab tie

Outwear:

Windbreaker, trench coat NNN

Socks/Hosiery:

Socks are worn with oxfords, hosiery with pumps or flats.

Office insignia: Enhanced

**Shoulder Boards** 

Shirt: Short sleeve CG light

blue shirt