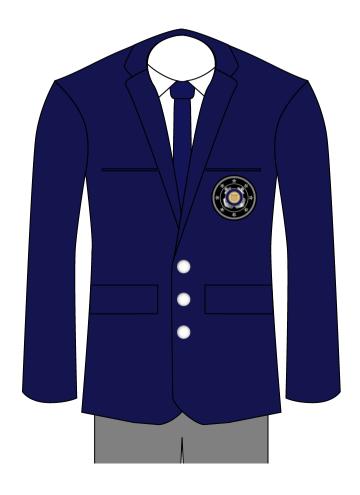

ul Weather Parka (limited)

Socks/Hosiery: Socks are worn with oxfords,

hosiery with pumps or flats.



SMITH U.S. COAST GUARD AUXILIARY

0

0

0

0

Authorized Combination Cap covers: or Garrison Cap

Office insignia: Collar insignia

Shirt: Winter Dress Blue shirt

(CPO shirt)

Undershirt: White v-neck

(optional for women)

Belt: Black web belt, silver belt

tip & silver buckle

Trousers: CG Trousers, Dress or

CG Skirt, Dress\*

Footwear: Oxfords, pumps\*, or flats\*

shined or optional synthetic

\* optional for women



Name tag, ribbons & devices

Tie:

CG Four-in-hand for men & women

Outwear:

Windbreaker, trench coat Foul Weather Parka (limited)

Socks/Hosiery:

Socks are worn with oxfords, hosiery with pumps or flats.







# LIKELY FIRST UNIFORMS





### BLUE BLAZER OUTFIT





VESSEL EXAMINER POLO

## OPERATIONAL POLO





















Commander

Assistant

District



Commander

District

Staff Officer





District Captain





National



USCO A

Member







#### **Appointed**

Flotilla Staff Officer













District











National staff



Assistant







Director

Division Chief

Coast Guard unit coordinators

Auxiliary Unit Coordinator (AUC)

Branch Chief

Auxiliary Sector Coordinator (ASC)





## TROPICAL BLUE







### GARRISON CAP









## COMBINATION CAP





### **ODU BALL CAP**