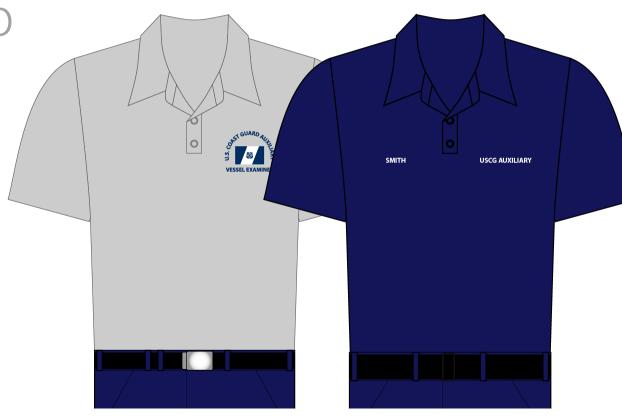

### BLUE BLAZER OUTFIT

VESSEL EXAMINER POLO

\* optional for women

1111

Name tag, ribbons & devices

Outwear: Windbreaker, trench coat

Foul Weather Parka (limited)

Socks/Hosiery: Socks are worn with oxfords,

hosiery with pumps or flats.

SMITH U.S. COAST GUARD AUXILIARY