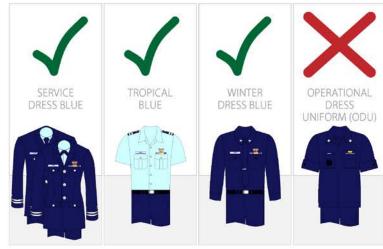

SERVICE DRESS BLUE

Jacket: Service Dress Blue

jacket

Name tag, ribbons & devices

Tie:

Men: CG Four-in-hand Women: Blue tab tie

Outwear:

Windbreaker, trench coat NNN

## TROPICAL BLUE