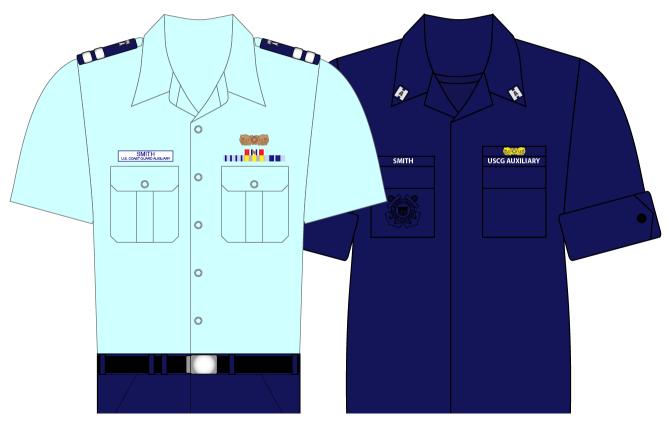

### UNIFORMS OF THE DAY

Authorized Combination Cap covers:

Office insignia: Sleeve lace & shoulder

boards on light blue shirt

Shirt: CG light blue shirt short or long sleeve

Undershirt: White v-neck

(optional for women)

Belt: Black web belt, silver belt

tip & silver buckle

Trousers: CG Trousers, Dress or

CG Skirt, Dress\*

Footwear: Oxfords, pumps\*, or flats\*

shined or optional

synthetic

\* optional for women

Socks/Hosiery:

Socks are worn with oxfords, hosiery with pumps or flats.

Authorized Combination Cap covers:

Office insignia: Sleeve lace & shoulder

boards on light blue shirt

Shirt: CG light blue shirt short or long sleeve

Undershirt: White v-neck

(optional for women)

Belt: Black web belt, silver belt

tip & silver buckle

Trousers: CG Trousers, Dress or

CG Skirt, Dress\*

Footwear: Oxfords, pumps\*, or flats\*

shined or optional

\* optional for women

1111

Name tag, ribbons & devices

Outwear: Windbreaker, trench coat

Foul Weather Parka (limited)

Socks/Hosiery: Socks are worn with oxfords,

hosiery with pumps or flats.

SMITH U.S. COAST GUARD AUXILIARY